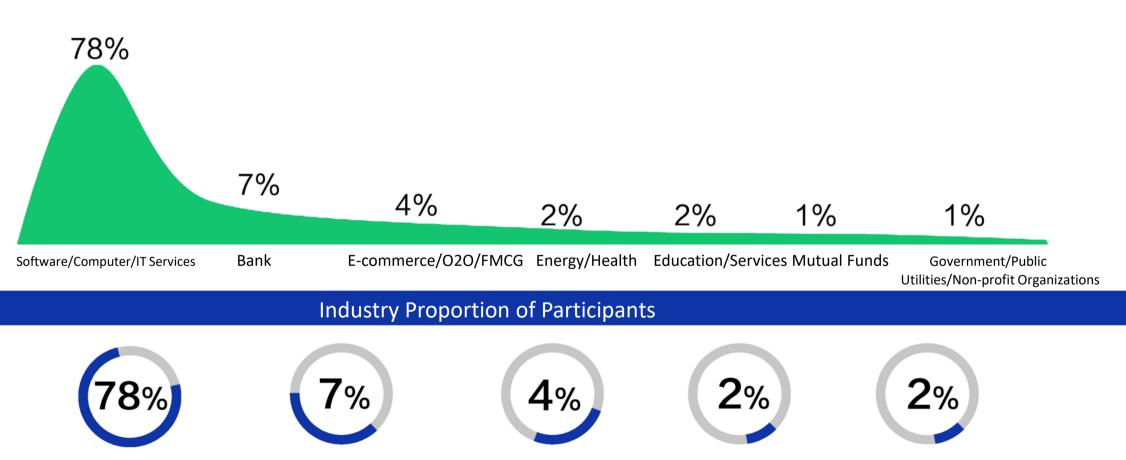

#### Work experience of participants

40% of participants with more than 5 years of work experience

Software/Computer/IT Services

Finance

E-commerce/O2O/FMCG

Energy/Health

Education/Services

PostgresConf.CN &PGConf.Asia 2020 sponsorship plan