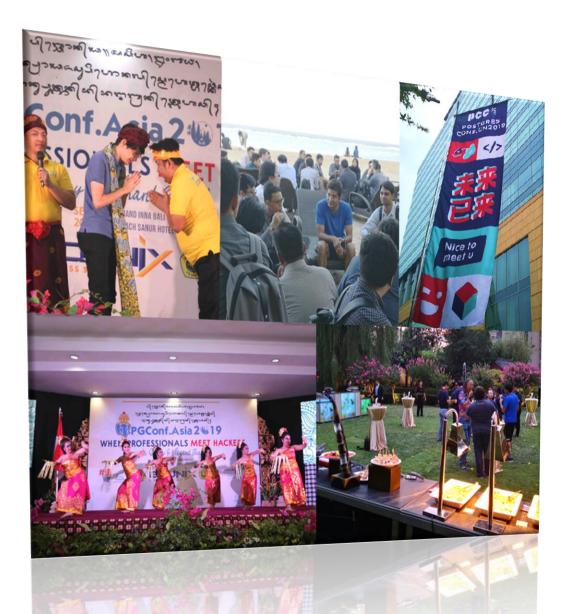

Postgres technology on a global scale.

**PostgresConf.CN** is an annual conference held by the China PostgreSQL Association for PostgreSQL users and developers. It is also one of the conference series held by PostgresConf Organization. PostgreConf.CN 2019 took place in Beijing, it was very well attended by PostgreSQL users and community members across the globe.

**PGCONF.Asia** is also an annual PostgreSQL event that took place in Bali Indonesia in 2019, it was a continuation of the PGCONF.Asia event that took place in Tokyo, Japan in 2018. The first PGCONG.Asia conference took place in 2016 in Tokyo, this conference acts as a hub of PostgreSQL related development and technical discussion among PostgreSQL users and developers in the region as well as experts from around the globe.













Last year's meeting photos



# About PostgresConf.cn and PGConf.Asia 2020

**PostgresConf.CN and PGCONF.Asia 2020** will be combined to offer a best and in-depth technical discussion on PostgreSQL world in 2020.

PostgresConf and PGConf.Asia 2020 is supported by many local user communities in the world, such as PGUG China, PGUG Japan, PGUG Indonesia, PGUG Korea, PGUG Thailand, and PGUG Philippines.













SIEMENS Ingenuity for Life 主页 直播大厅 目前安排 合作伙伴展厅 论文展示 资料下载 二面 使业



Conference online solution example: Siemens Engineering Innovation 2020 Online Conference NOTE: Just for reference, final technical solution is still under discussion

#### Meeting format: online + offline combination

Mainly online, the conference is divided into

- virtual halls x 1
- main venues x 1
- sub-