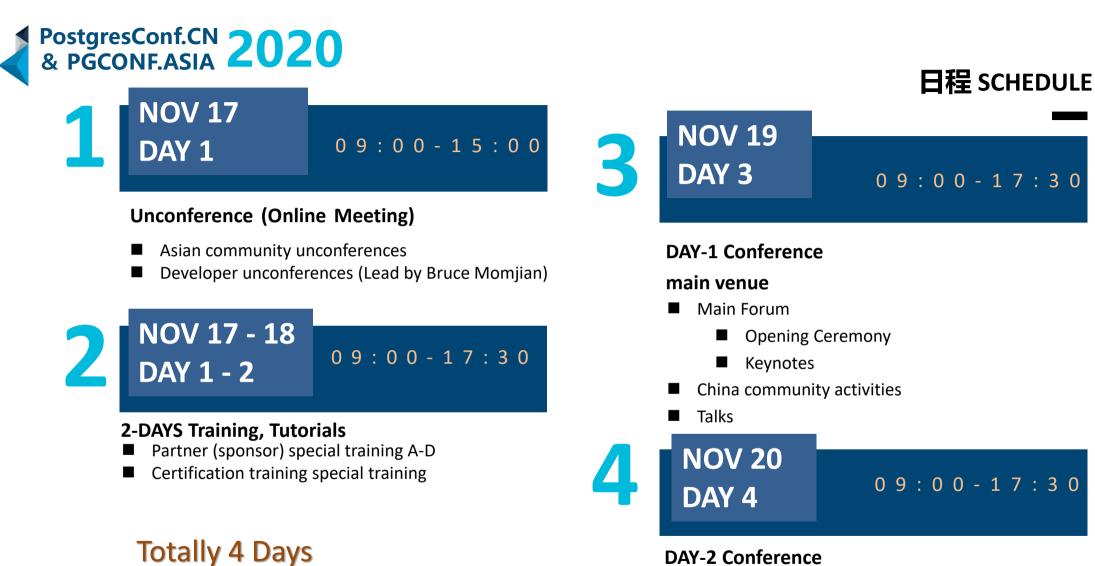

#### Meeting format: online + offline combination

Mainly online, the conference is divided into

- virtual halls x 1
- main venues x 1
- sub-venues (6)
- summit forums x 1
- Partner sessions
- Online exhibition halls

#### **DAY-2** Conference

#### Sub Venue

- Talks(Track 1-6)
- Closing Ceremony 17:10-17:30